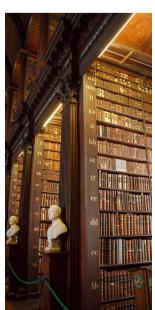

## TRAVEL ITINERARY IRELAND SELF-DRIVE

DAY 01 DEPART

Evening: Depart U.S.

DAY 02 DUBLIN

Morning: Arrive Dublin.

Pick up rental car.

Transfer to Castle Hotel.

Afternoon: Book of Kells; National Museum of